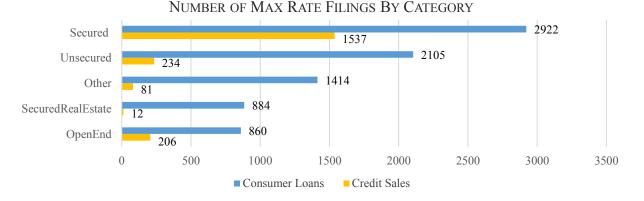

w.scstatehouse.gov/code/t37c002.php and http://www.scstatehouse.gov/code/t37c003.php. <sup>24</sup> http://www.consumer.sc.gov/consumer/Pages/LicenseeLookup.aspx.

#### Figure 3



In both 2016 and 2017, consumer loan max rate filings outpaced the number of consumer credit sale filings by approximately 4:1 (*Figure 4*). Similar to credit grantor notification filings, creditors submit filings by location; however, the filing may include APR ranges dependent on the category of consumer credit transaction entered into. Secured transactions are the most common for credit sales and consumer loan filings alike. For consumer loans, the secured category comprises approximately 36% of those filings, whereas secured transactions account for approximately 74% of credit sales filings (*Figure 5*).





Additionally, the maximum rates filed vary greatly when comparing average fixed sales and loans APR filings, where the average max rate filed is approximately forty-one percent higher for consumer loans (*Figure 6*). While a similar gap is found when comparing the average fixed

APR and variable APR within the consumer loan category, the averages for credit sales filings are almost identical (*Figure 6*).



#### Figure 6

While the maximum rate filings vary depending on the type of transaction (i.e., consumer credit sale or consumer loan), the rate filed also fluctuates based on the transaction category. Both consumer loans and credit sales had the highest average max rate filed where the transaction was secured (*Figure 7*). The lowest max rate filed on average for consumer loans was w