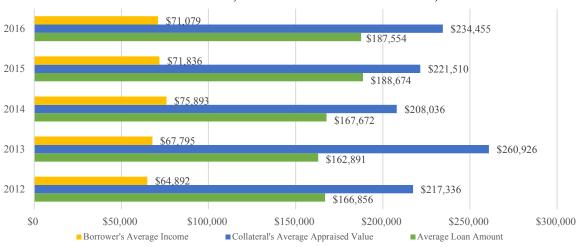

| FM 3 - FY 19                  |                 |               |              |              | Projected    |                 | Projected  |
|-------------------------------|-----------------|---------------|--------------|--------------|--------------|-----------------|------------|
|                               |                 | Agency        | Adjusted     | Expended to  | Remaining    | Projected Total | Variance   |
| 9/30/18                       | Original Budget | Adj/Transfers | Budget       | Date         | Expend       | Ехр             | Fav(Unfav) |
| Personal Services             |                 |               |              |              |              |                 |            |
| Administration                | 3,465.00        | -             | 3,465.00     | 455.00       | 3,010.00     | 3,465.00        | -          |
| Exam                          | 1,475,000.00    | -             | 1,475,000.00 | 342,752.24   | 1,132,247.76 | 1,475,000.00    | -          |
| Consumer                      | 1,420,388.78    | -             | 1,420,388.78 | 308,460.88   | 1,086,185.48 | 1,394,646.36    | 25,742.42  |
| Total Personal Services       | 2,898,853.78    | -             | 2,898,853.78 | 651,668.12   | 2,221,443.24 | 2,873,111.36    | 25,742.42  |
| Employer Contributions        |                 |               |              |              |              |                 |            |
| Administration                |                 |               |              |              |              |                 |            |
| Exam                          | 541,000.00      | -             | 541,000.00   | 125,686.32   | 413,270.43   | 538,956.75      | 2,043.25   |
| Consumer                      | 525,543.85      | -             | 525,543.85   | 128,774.08   | 394,285.33   | 523,059.41      | 2,484.44   |
| Total Employer Contribution:  | 1,066,543.85    | -             | 1,066,543.85 | 254,460.40   | 807,555.76   | 1,062,016.16    | 4,527.69   |
| Total Per. Serv./Empl. Contr. | 3,965,397.63    | -             | 3,965,397.63 | 906,128.52   | 3,028,999.00 | 3,935,127.52    | 30,270.11  |
|                               |                 |               | -,,          |              | .,,          | -,, -           |            |
| Other Operating Expenses      |                 |               |              |              |              |                 |            |
| Contractual Services:         |                 |               |              |              |              |                 |            |
| Administration                | 125.00          | -             | 125.00       | -            | 125.00       | 125.00          | -          |
| Exam                          | 136,350.00      | -             | 136,350.00   | 8,354.94     | 127,995.06   | 136,350.00      | -          |
| Consumer                      | 165,000.00      | -             | 165,000.00   | 58,827.40    | 106,172.60   | 165,000.00      | -          |
| Total Contractual Services:   | 301,475.00      | -             | 301,475.00   | 67,182.34    | 234,292.66   | 301,475.00      | -          |
| Supplies & Materials:         |                 |               |              |              |              |                 |            |
| Administration                | 350.00          | -             | 350.00       | -            | 350.00       | 350.00          | -          |
| Exam                          | 12,300.00       | -             | 12,300.00    | 2,218.80     | 10,081.20    | 12,300.00       | -          |
| Consumer                      | 34,000.00       | -             | 34,000.00    | 2,437.99     | 31,562.01    | 34,000.00       | -          |
| Total Supplies & Materials    | 46,650.00       | -             | 46,650.00    | 4,656.79     | 41,993.21    | 46,650.00       | -          |
| Fixed Charges:                |                 |               |              |              |              |                 |            |
| Administration                | 23,437.00       | -             | 23,437.00    | 10,183.00    | 13,254.00    | 23,437.00       | -          |
| Exam                          | 55,755.00       | -             | 55,755.00    | 7,930.00     | 47,825.00    | 55,755.00       | -          |
| Consumer                      | 46,000.00       | -             | 46,000.00    | 4,030.68     | 41,969.32    | 46,000.00       | -          |
| Total Fixed Charges:          | 125,192.00      | -             | 125,192.00   | 22,143.68    | 103,048.32   | 125,192.00      | -          |
| Travel:                       |                 |               |              |              |              |                 |            |
| Administration - Board Member | 7,000.00        | -             | 7,000.00     | 1,059.92     | 5,940.08     | 7,000.00        | -          |
| Exam                          | 201,915.00      | -             | 201,915.00   | 47,042.36    | 154,872.64   | 201,915.00      | -          |
| Consumer                      | 173,073.00      | -             | 173,073.00   | 42,590.72    | 130,482.28   | 173,073.00      | -          |
| Total Travel:                 | 381,988.00      | -             | 381,988.00   | 90,693.00    | 291,295.00   | 381,988.00      | -          |
| Equipment (cap & non-cap)     |                 |               |              |              |              |                 |            |
| Administration                | -               | -             | -            | -            | -            | -               | -          |
| Exam                          | -               | -             | -            | -            | -            | -               | -          |
| Consumer                      | 31,000.00       | -             | 31,000.00    | -            | 31,000.00    | 31,000.00       | -          |
| Total Equipment               | 31,000.00       | -             | 31,000.00    | -            | 31,000.00    | 31,000.00       | -          |
| Total Other Operating Exp:    |                 |               |              |              |              |                 |            |
| Administration                | 30,912.00       | -             | 30,912.00    | 11,242.92    | 19,669.08    | 30,912.00       | -          |
| Exam                          | 406,320.00      | -             | 406,320.00   | 65,546.10    | 340,773.90   | 406,320.00      | -          |
| Consumer                      | 449,073.00      | -             | 449,073.00   | 107,886.79   | 341,186.21   | 449,073.00      | -          |
| Total Other Operating Exp:    | 886,305.00      | -             | 886,305.00   | 184,675.81   | 701,629.19   | 886,305.00      | -          |
|                               |                 |               | 4 054 500 60 | 4 000 004 00 | 0 700 600 60 | 4 004 400 50    | 20.070 (1  |
| Total Funds Available         | 4,851,702.63    | -             | 4,851,702.63 | 1,090,804.33 | 3,730,628.19 | 4,821,432.52    | 30,270.11  |