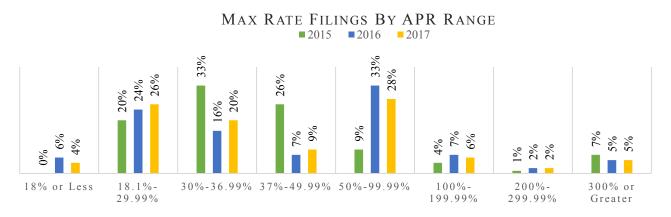

99.9% category, with filings for this category increasing 19% in that time period (*Figure 3*).

#### Figure 2



#### NUMBER OF MAX RATE FILINGS BY CREDITOR & LOCATION

<sup>21</sup> S.C. Code Ann. §§ 37-2-201(7) and 37-3-201(6) (2015), available at

http://www.scstatehouse.gov/code/t37c002.php and http://www.scstatehouse.gov/code/t37c003.php. <sup>22</sup> S.C. Code Ann. §§ 37-2-305 and 37-3-305 (Supp. 2016), available at

http://www.scstatehouse.gov/code/t37c002.php and http://www.scstatehouse.gov/code/t37c003.php. <sup>23</sup> S.C. Code Ann. §§ 37-2-305(2) and 37-3-305(2) (Supp. 2016), available at

http://www.scstatehouse.gov/code/t37c002.php and http://www.scstatehouse.gov/code/t37c003.php. <sup>24</sup> http://www.consumer.sc.gov/consumer/Pages/LicenseeLookup.aspx.

#### Figure 3



In both 2016 and 2017, consumer loan max rate filings outpaced the number of consumer credit sale filings by approximately 4:1 (*Figure 4*). Similar to credit grantor notification filings, creditors submit filings by location; however, the filing may include APR ranges dependent on the category of consumer credit transaction entered into. Secured transactions are the most common for credit sales and consumer loan filings alike. For consumer loans, the secured category comprises approximately 36% of those filings, whereas secured transactions account for approximately 74% of credit sales filings (*Figure 5*).





Additionally, the maximum rates filed vary greatly when comparing average fixed sales and loans APR filings, where the average max rate filed is approximately forty-one percent