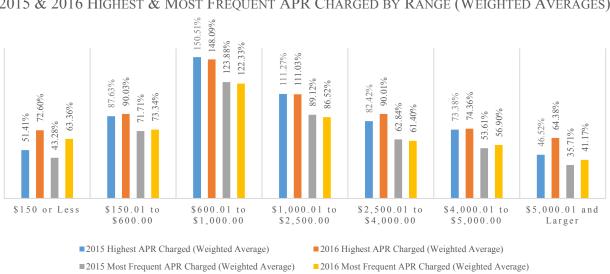

of financial products, including installment loans and title loans. The most frequent interest rates imposed by supervised lenders fluctuates greatly depending on the amount advanced (*Figure 12*).

<sup>32</sup> S.C. Code Ann. § 37-3-201(2)(b) (2015) and § 37-3-305 (Supp. 2016), available at

http://www.scstatehouse.gov/code/t37c003.php.

<sup>34</sup> See Figure 5, State of Credit Report 2017.

<sup>&</sup>lt;sup>31</sup> S.C. Code Ann. § 37-29-20 (2015), available at http://www.scstatehouse.gov/code/t37c029.php.

<sup>&</sup>lt;sup>33</sup> S.C. Code Ann. § 37-3-201(2)(a) (2015), available at http://www.scstatehouse.gov/code/t37c003.php.

<sup>&</sup>lt;sup>35</sup> Supervised lenders may make multiple maximum rate filings depending on loan products offered and/or the amount advanced.



Figure 12<sup>36</sup>

2015 & 2016 Highest & Most Frequent APR Charged by Range (Weighted Averages)

In 2016, the highest APR charged (weighted averages) increased most dramatically from 2015 both where credit extended was \$150 or less, and \$5,000.01 and larger. Only two ranges saw decreases, albeit nominal, from 2015: \$600.01 to \$1,000.00 and \$1,000.01 to \$2,500.00 (*Figure 12*).

The most frequent APR, as a weighted average, charged by supervised lenders increased in 4 of the 7 ranges depicted in Figure 12, with one range realizing a marked increase. The smallest range, \$150 or less, increased from 2015 by more than 20%. Thus, consumers borrowing smaller amounts from supervised lenders incurred, on average, a much higher APR in 2016.

Between 2014 and 2016, the greatest number