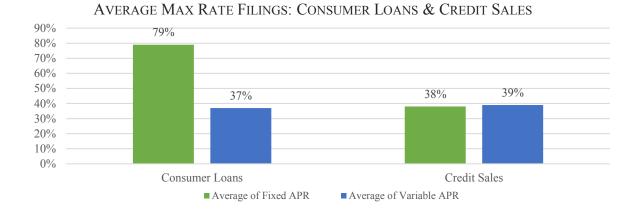

ver, the filing may include APR ranges dependent on the category of consumer credit transaction entered into. Secured transactions are the most common for credit sales and consumer loan filings alike. For consumer loans, the secured category comprises approximately 36% of those filings, whereas secured transactions account for approximately 74% of credit sales filings (*Figure 5*).





Additionally, the maximum rates filed vary greatly when comparing average fixed sales and loans APR filings, where the average max rate filed is approximately forty-one percent higher for consumer loans (*Figure 6*). While a similar gap is found when comparing the average fixed

APR and variable APR within the consumer loan category, the averages for credit sales filings are almost identical (*Figure 6*).



#### Figure 6

While the maximum rate filings vary depending on the type of transaction (i.e., consumer credit sale or consumer loan), the rate filed also fluctuates based on the transaction category. Both consumer loans and credit sales had the highest average max rate filed where the transaction was secured (*Figure 7*). The lowest max rate filed on average for consumer loans was where the loan was secured by real estate; for consumer credit sales, open end transactions had the lowest max rate filing on average (*Figure 7*).



An analysis of consumer credit sale max rate filings based on location indicates that there is little change from county to county when comparing counties with the highest average fixed APR filings (*Figure 8*). The largest difference lies between Greenwood and