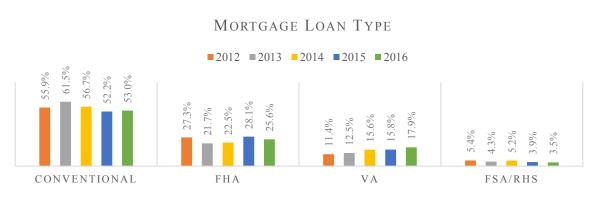

Figure 15

LOAN RATE TYPE



Mortgage loans for refinancing purposes increased approximately 2.1% from 2015, while the number of home purchases decreased 2.6% from 2015. Home improvement mortgage loans increased by roughly 48% from 2015 (*Figure 16*). These changes largely mirror the nationwide changes from 2015 to 2016 as reported by the Federal Reserve.<sup>47</sup>



#### Figure 16

LOAN PURPOSE

Both conventional mortgage loans and VA loans increased in 2016 (*Figure 17*). Conventional mortgage loans, which had dropped over four percentage points in 2015, increased 0.8 percentage points, indicating a slight rise for this type of loan. VA loans increased a little more than two percentage points from 2015, making it the loan type with the greatest increase in South Carolina in 2016.





#### **CREDIT COUNSELING**

The Consumer Credit Counseling Act (the "CCCA") went into effect on December 2, 2005.<sup>48</sup> The need for a law protecting consumers experiencing financial hardship became apparent as lawsuits and investigations revealed misleading and deceptive tactics used by some businesses

<sup>&</sup>lt;sup>47</sup> See https://www.federalreserve.gov/publications/files/2016\_HMDA.pdf.

<sup>&</sup>lt;sup>48</sup> S.C. Code Ann. § 37-7-101 et seq. (2015), available at http://www.scstatehouse.gov/code/t37c007.php.

in this industry.<sup>49</sup> The CCCA requires consumer credit counseling organizations, which are businesses offering or providing credit counseling services for a fee, compensation or gain, to obtain a license from the Department for each location.<sup