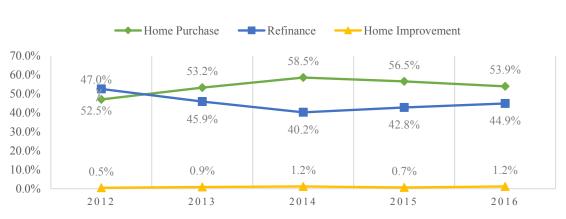

uments/PI/Press\_Releases/2017/17000A.pdf

<sup>&</sup>lt;sup>45</sup> http://www.consumer.sc.gov/Regulatory/licensing\_registration/MortgageBroker/Pages/default.aspx.

<sup>&</sup>lt;sup>46</sup> Interest rates nationwide hovered slightly above the historical lows of late 2012 through early 2013.





#### AVERAGES: BORROWER'S INCOME, PROPERTY APPRAISED VALUE, & LOAN AMOUNT

Figure 14



#### AVERAGE APR & CREDIT SCORE

## Figure 15

LOAN RATE TYPE



Mortgage loans for refinancing purposes increased approximately 2.1% from 2015, while the number of home purchases decreased 2.6% from 2015. Home improvement mortgage loans increased by roughly 48% from 2015 (*Figure 16*). These changes largely mirror the nationwide changes from 2015 to 2016 as reported by the Federal Reserve.<sup>47</sup>



#### Figure 16

LOAN PURPOSE

Both conventional mortgage loans and VA loans increased in 2016 (*Figure 17*). Conventional mortgage loans, which had dropped over four percentage points in 2015, increased 0.8 percentage points, indicating a slight rise for this type of loan. VA loans increased a little more than two percentage points from 2015, making it the loan type with the greatest increase in South Carolina in 2016.





#### **CREDIT COUNSELING**

The Consumer Credit Counseling Act (the "CCCA") went into effect on December 2, 2005.<sup>48</sup> The need for a law protecting consumers experiencing financial hardship became apparent as lawsuits and investigations revealed misleading and deceptive tactics used by some businesses

<sup>&</sup>lt;sup>47</sup> See https://www.federalreserv