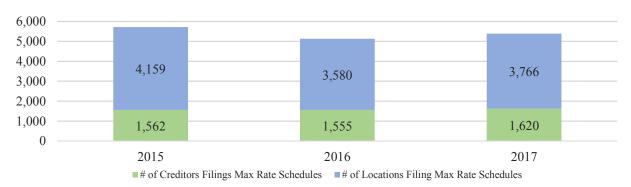

e.<sup>24</sup>

For filing year 2017, 1,620 creditors filed maximum rate schedules with the Department for 3,766 locations, an increase compared to 2016 (*Figure 2*). Interest rates filed ranged from less than 1% to 780%. Half of creditors filed rates of 36.99% or less (*Figure 3*). An additional 9% of filers set rates between 37% and 49.99%, and 28% filed for 50%–99.99% APR. The APR categories for triple digit interest rates remained largely unchanged compared to 2016. The trend from 2015–2017, however, shows a noticeable increase in rates overall, as 79% of filers filed for a maximum rate of less than 50% in 2015 as compared to 59% in 2017. The largest growth being in the 50%–99.9% category, with filings for this category increasing 19% in that time period (*Figure 3*).

#### Figure 2



#### NUMBER OF MAX RATE FILINGS BY CREDITOR & LOCATION

<sup>21</sup> S.C. Code Ann. §§ 37-2-201(7) and 37-3-201(6) (2015), available at

http://www.scstatehouse.gov/code/t37c002.php and http://www.scstatehouse.gov/code/t37c003.php. <sup>22</sup> S.C. Code Ann. §§ 37-2-305 and 37-3-305 (Supp. 2016), available at

http://www.scstatehouse.gov/code/t37c002.php and http://www.scstatehouse.gov/code/t37c003.php. <sup>23</sup> S.C. Code Ann. §§ 37-2-305(2) and 37-3-305(2) (Supp. 2016), available at

http://www.scstatehouse.gov/code/t37c002.php and http://www.scstatehouse.gov/code/t37c003.php. <sup>24</sup> http://www.consumer.sc.gov/consumer/Pages/LicenseeLookup.aspx.

#### Figure 3



In both 2016 and 2017, consumer loan max rate filings outpaced the number of consumer credit sale filings by a