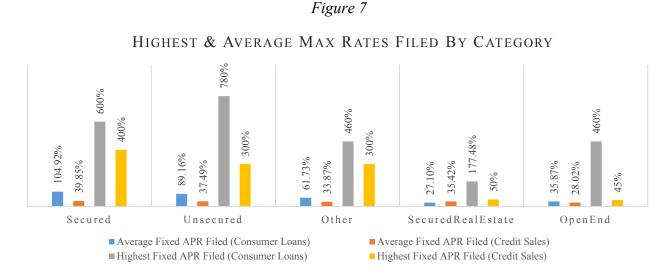

pproximately forty-one percent higher for consumer loans (*Figure 6*). While a similar gap is found when comparing the average fixed

APR and variable APR within the consumer loan category, the averages for credit sales filings are almost identical (*Figure 6*).



#### Figure 6

While the maximum rate filings vary depending on the type of transaction (i.e., consumer credit sale or consumer loan), the rate filed also fluctuates based on the transaction category. Both consumer loans and credit sales had the highest average max rate filed where the transaction was secured (*Figure 7*). The lowest max rate filed on average for consumer loans was where the loan was secured by real estate; for consumer credit sales, open end transactions had the lowest max rate filing on average (*Figure 7*).



An analysis of consumer credit sale max rate filings based on location indicates that there is little change from county to county when comparing counties with the highest average fixed APR filings (*Figure 8*). The largest difference lies between Greenwood and Colleton, the second and third highest counties, where the average max rate filed drops from 54.05% in Greenwood, to 50.57% in Colleton.





The average max rate filing variation by county is far greater for consumer loans (*Figure 9*). Union County had the highest average max rate filed for consumer loans at 113.55%, and the second highest filings on average fall in Lancaster County at 104.24%, a 9.31% difference. For consumer credit sales, the highest ten counties are spread across the state; however, six of the top ten consume