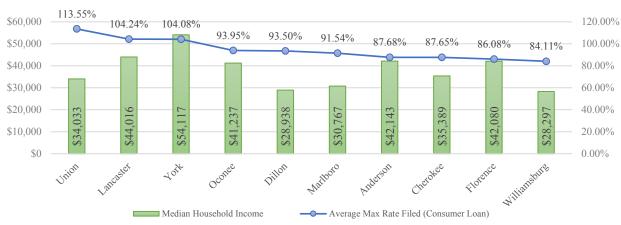

enwood, to 50.57% in Colleton.





The average max rate filing variation by county is far greater for consumer loans (*Figure 9*). Union County had the highest average max rate filed for consumer loans at 113.55%, and the second highest filings on average fall in Lancaster County at 104.24%, a 9.31% difference. For consumer credit sales, the highest ten counties are spread across the state; however, six of the top ten consumer loan counties border North Carolina.



When viewing the ten counties with the highest average max rate filed for consumer loans in conjunction with the median household income for each county, the largest disparities relative to other counties occur at the top county (Union) followed by Dillon, Marlboro and Williamsburg (*Figure 10*).

#### Figure 10<sup>25</sup>



AVERAGE OF MAX RATES FILED (CONSUMER LOANS) & MEDIAN HOUSEHOLD INCOME

While the analysis above focuses on filings by South Carolina creditors, it is important to note that the highest average max rate filings, and the overall highest max rate filed (780% APR), for consumer loans were made by lenders located outside South Carolina operating as online lenders. For credit sales, Colleton County had the overall highest max rate filing (400% APR). A complete listing of highest and average maximum rate filed by county can be found in Appendix C (credit sales) and Appendix D (loans).

#### **CONSUMER LENDING**

Consumer loans are just one type of transaction under the umbrella of consumer credit. While the Code contains similar provisions for consumer loans as it does for credit sales, rent-to