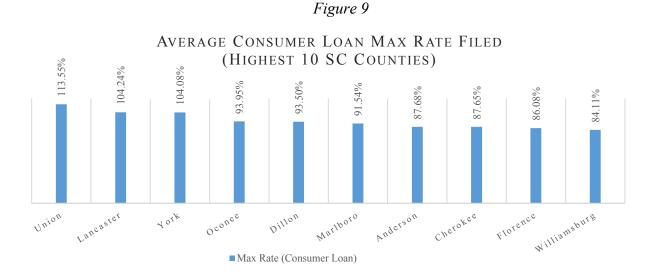

x rate filings based on location indicates that there is little change from county to county when comparing counties with the highest average fixed APR filings (*Figure 8*). The largest difference lies between Greenwood and Colleton, the second and third highest counties, where the average max rate filed drops from 54.05% in Greenwood, to 50.57% in Colleton.





The average max rate filing variation by county is far greater for consumer loans (*Figure 9*). Union County had the highest average max rate filed for consumer loans at 113.55%, and the second highest filings on average fall in Lancaster County at 104.24%, a 9.31% difference. For consumer credit sales, the highest ten counties are spread across the state; however, six of the top ten consumer loan counties border North Carolina.



When viewing the ten counties with the highest average max rate filed for consumer loans in conjunction with the median household income for each county, the largest disparities relative to other counties occur at the top county (Union) followed by Dillon, Marlboro and Williamsburg (*Figure 10*).

#### Figure 10<sup>25</sup>



AVERAGE OF MAX RATES FILED (CONSUMER LOANS) & MEDIAN HOUSEHOLD INCOME

While the analysis above focuses on filings by South Carolina creditors, it is important to note that the highest average max rate filings, and the overall highest max rate filed (780% APR), for consumer loans were made by lenders located outside South Carolina operating as online lenders. For credit sales, Colleton County had the overall highest max rate filing (400% APR). A complete listing o