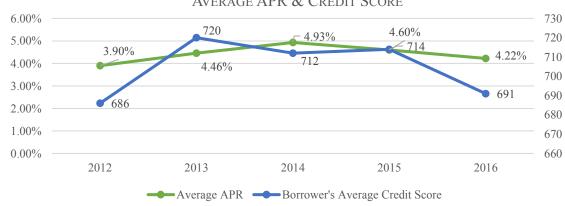

| FM 3 - FY 19                  |                 |               |              |              | Projected    |                 | Projected  |
|-------------------------------|-----------------|---------------|--------------|--------------|--------------|-----------------|------------|
|                               |                 | Agency        | Adjusted     | Expended to  | Remaining    | Projected Total | Variance   |
| 9/30/18                       | Original Budget | Adj/Transfers | Budget       | Date         | Expend       | Ехр             | Fav(Unfav) |
| Personal Services             |                 |               |              |              |              |                 |            |
| Administration                | 3,465.00        | -             | 3,465.00     | 455.00       | 3,010.00     | 3,465.00        | -          |
| Exam                          | 1,475,000.00    | -             | 1,475,000.00 | 342,752.24   | 1,132,247.76 | 1,475,000.00    | -          |
| Consumer                      | 1,420,388.78    | -             | 1,420,388.78 | 308,460.88   | 1,086,185.48 | 1,394,646.36    | 25,742.42  |
| Total Personal Services       | 2,898,853.78    | -             | 2,898,853.78 | 651,668.12   | 2,221,443.24 | 2,873,111.36    | 25,742.42  |
| Employer Contributions        |                 |               |              |              |              |                 |            |
| Administration                |                 |               |              |              |              |                 |            |
| Exam                          | 541,000.00      | -             | 541,000.00   | 125,686.32   | 413,270.43   | 538,956.75      | 2,043.25   |
| Consumer                      | 525,543.85      | -             | 525,543.85   | 128,774.08   | 394,285.33   | 523,059.41      | 2,484.44   |
| Total Employer Contribution:  | 1,066,543.85    | -             | 1,066,543.85 | 254,460.40   | 807,555.76   | 1,062,016.16    | 4,527.69   |
| Total Per. Serv./Empl. Contr. | 3,965,397.63    | -             | 3,965,397.63 | 906,128.52   | 3,028,999.00 | 3,935,127.52    | 30,270.11  |
|                               |                 |               | -,,          |              | .,,          | -,, -           |            |
| Other Operating Expenses      |                 |               |              |              |              |                 |            |
| Contractual Services:         |                 |               |              |              |              |                 |            |
| Administration                | 125.00          | -             | 125.00       | -            | 125.00       | 125.00          | -          |
| Exam                          | 136,350.00      | -             | 136,350.00   | 8,354.94     | 127,995.06   | 136,350.00      | -          |
| Consumer                      | 165,000.00      | -             | 165,000.00   | 58,827.40    | 106,172.60   | 165,000.00      | -          |
| Total Contractual Services:   | 301,475.00      | -             | 301,475.00   | 67,182.34    | 234,292.66   | 301,475.00      | -          |
| Supplies & Materials:         |                 |               |              |              |              |                 |            |
| Administration                | 350.00          | -             | 350.00       | -            | 350.00       | 350.00          | -          |
| Exam                          | 12,300.00       | -             | 12,300.00    | 2,218.80     | 10,081.20    | 12,300.00       | -          |
| Consumer                      | 34,000.00       | -             | 34,000.00    | 2,437.99     | 31,562.01    | 34,000.00       | -          |
| Total Supplies & Materials    | 46,650.00       | -             | 46,650.00    | 4,656.79     | 41,993.21    | 46,650.00       | -          |
| Fixed Charges:                |                 |               |              |              |              |                 |            |
| Administration                | 23,437.00       | -             | 23,437.00    | 10,183.00    | 13,254.00    | 23,437.00       | -          |
| Exam                          | 55,755.00       | -             | 55,755.00    | 7,930.00     | 47,825.00    | 55,755.00       | -          |
| Consumer                      | 46,000.00       | -             | 46,000.00    | 4,030.68     | 41,969.32    | 46,000.00       | -          |
| Total Fixed Charges:          | 125,192.00      | -             | 125,192.00   | 22,143.68    | 103,048.32   | 125,192.00      | -          |
| Travel:                       |                 |               |              |              |              |                 |            |
| Administration - Board Member | 7,000.00        | -             | 7,000.00     | 1,059.92     | 5,940.08     | 7,000.00        | -          |
| Exam                          | 201,915.00      | -             | 201,915.00   | 47,042.36    | 154,872.64   | 201,915.00      | -          |
| Consumer                      | 173,073.00      | -             | 173,073.00   | 42,590.72    | 130,482.28   | 173,073.00      | -          |
| Total Travel:                 | 381,988.00      | -             | 381,988.00   | 90,693.00    | 291,295.00   | 381,988.00      | -          |
| Equipment (cap & non-cap)     |                 |               |              |              |              |                 |            |
| Administration                | -               | -             | -            | -            | -            | -               | -          |
| Exam                          | -               | -             | -            | -            | -            | -               | -          |
| Consumer                      | 31,000.00       | -             | 31,000.00    | -            | 31,000.00    | 31,000.00       | -          |
| Total Equipment               | 31,000.00       | -             | 31,000.00    | -            | 31,000.00    | 31,000.00       | -          |
| Total Other Operating Exp:    |                 |               |              |              |              |                 |            |
| Administration                | 30,912.00       | -             | 30,912.00    | 11,242.92    | 19,669.08    | 30,912.00       | -          |
| Exam                          | 406,320.00      | -             | 406,320.00   | 65,546.10    | 340,773.90   | 406,320.00      | -          |
| Consumer                      | 449,073.00      | -             | 449,073.00   | 107,886.79   | 341,186.21   | 449,073.00      | -          |
| Total Other Operating Exp:    | 886,305.00      | -             | 886,305.00   | 184,675.81   | 701,629.19   | 886,305.00      | -          |
|                               |                 |               | 4 054 500 60 | 4 000 004 00 | 0 700 600 60 | 4 004 400 50    | 20.070 (1  |
| Total Funds Available         | 4,851,702.63    | -             | 4,851,702.63 | 1,090,804.33 | 3,730,628.19 | 4,821,432.52    | 30,270.11  |