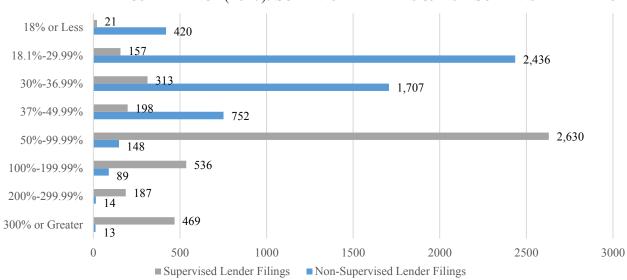

e for restricted lenders under section 34-29-140.<sup>33</sup> As a result, traditionally these lenders rarely offer loans under \$601.00 and are often referred to as "601 lenders."

The range of maximum interest rates supervised lenders filed with the Department in 2017 as compared to the number of non-supervised lender location filings received are illustrated in *Figure 11*. Approximately 26% of supervised lender filings intended to impose rates in excess of 100% APR, and approximately 2% of non-supervised lender filings included rates in excess of 100% APR.<sup>34</sup> In comparing the non-supervised lender maximum rate filings to supervised lender filings, the supervised lending industry accounts for the majority of filings for APRs in excess of 49.99%.

#### Figure 11<sup>35</sup>



MAX RATE FILINGS BY RANGE (2017): SUPERVISED LENDERS & NON-SUPERVISED LENDERS

Supervised lenders offer a variety of financial products, including installment loans and title loans. The most frequent interest rates imposed by supervised lenders fluctuates greatly depending on the amount advanced (*Figure 12*).

<sup>32</sup> S.C. Code Ann. § 37-3-201(2)(b) (2015) and § 37-3-305 (Supp. 2016), available at

http://www.scstatehouse.gov/code/t37c003.php.

<sup>34</sup> See Figure 5, State of Credit Report 2017.

<sup>&</sup>lt;sup>31</sup> S.C. Code Ann. § 37-29-20 (2015), available at http://www.scstatehouse.gov/code/t37c029.php.

<sup>&</sup>lt;sup>33</sup> S.C. Code Ann. § 37-3-201(2)(a) (2015), available at http://www.scstatehouse.gov/code/t37c003.php.

<sup>&</sup>lt;sup>35</sup> Superv