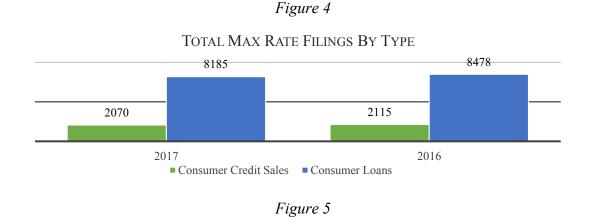

www.scstatehouse.gov/code/t37c002.php and http://www.scstatehouse.gov/code/t37c003.php. <sup>24</sup> http://www.consumer.sc.gov/consumer/Pages/LicenseeLookup.aspx.

#### Figure 3



In both 2016 and 2017, consumer loan max rate filings outpaced the number of consumer credit sale filings by approximately 4:1 (*Figure 4*). Similar to credit grantor notification filings, creditors submit filings by location; however, the filing may include APR ranges dependent on the category of consumer credit transaction entered into. Secured transactions are the most common for credit sales and consumer loan filings alike. For consumer loans, the secured category comprises approximately 36% of those filings, whereas secured transactions account for approximately 74% of credit sales filings (*Figure 5*).





Additionally, the maximum rates filed vary greatly when comparing average fixed sales and loans APR filings, where the average max rate filed is approximately forty-one percent higher for consumer loans (*Figure 6*). While a similar gap is found when comparing the average fixed

APR and variable APR within the consumer loan category, the averages for credit sales filings are almost identical (*Figure 6*).



#### Figure 6

While the maximum rate filings vary depending on the type of transaction (i.e., consumer credit sale or consumer loan), the rate filed also fluctuates based on the transaction category. Both consumer loans and credit sales had the highest average max rate filed where the transaction was secured (*Figure 7*). The lowest max rate filed on average for consumer loans was